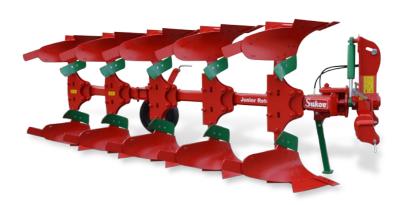

## JUNIOR ROTO

JUNIOR ROTO - SPRING

## MACHINE DESCRIPTION:

This type of reversible mounted plough help to ploughing on small and mid-sized farms.

The construction of plough **JUNIOR ROTO** reduces running costs for farmers.

Lightweight, robust, easy to use and adjustable plough.

## STANDARD EQUIPMENT:

- mouldboard model: JR30
- trashboard
- extension wing
- hydraulic cylinder with automated unit for turning
- support wheel (ø 560×175)
- fork hinge cat. 2
- protection by bolt or non-stop leaf spring
- divisible flange