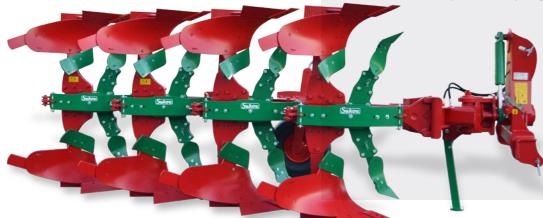

## JUNIOR ROTO

JUNIOR ROTO - SPRING

## MACHINE DESCRIPTION:

This type of reversible mounted plough help to ploughing on small and mid-sized farms.

The construction of plough **JUNIOR ROTO** reduces running costs for farmers.

Lightweight, robust, easy to use and adjustable plough.

Suitable for ploughing to a depth of up to 25cm.

Main advantage of **SPRING** protection is that ploughing bodies are secured by 7 leaf springs.

Maintenance-free non-stop protection **SPRING** guarantees uninterrupted ploughing after hitting stones.

## STANDARD EQUIPMENT:

- mouldboard model: JR30
- trashboard
- extension wing
- hydraulic cylinder with automated unit for turning
- support wheel (ø 560×175)
- fork hinge cat. 2
- protection by bolt or non-stop leaf spring
- divisible flange