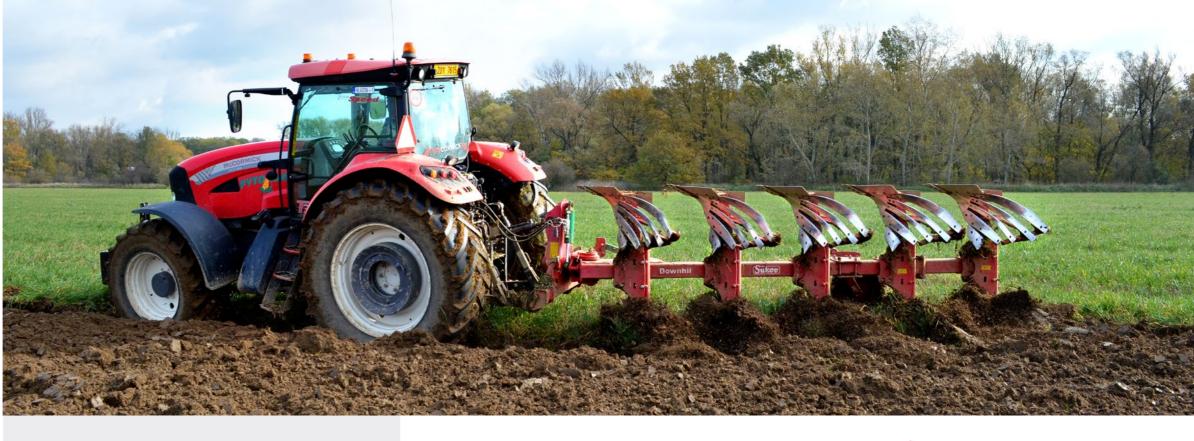

## **DOWNHIL**

**DOWNHIL - SPRING** 

The flagship among mounted ploughs with a wide selection of optional equipment.

The real choice of farmers, who want quality and powerful plough.

The new construction of **DOWNHIL** plough range will reduce a running costs for farmers.

The high-quality heat treatment of the steel used on the plough guarantees the values that are associated with brand **SUKOV** by every human: high performance and long lifetime period even under the most difficult soil conditions.