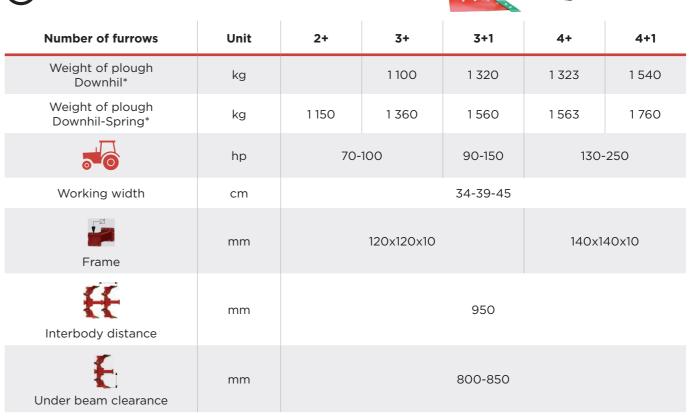

antage of **SPRING** protection is that ploughing bodies are secured by 7 leaf springs.

Maintenance-free non-stop protection **SPRING** guarantees uninterrupted ploughing after hitting stones.





## STANDARD EQUIPMENT:

- mouldboard model: KV09, LM35, LM40
- hydraulic cylinder with automated unit for turning
- support wheel TR 315 (ø 590×255)
- protection by bolt or non-stop leaf spring
- front furrow adjustment
- divisible flange
- fork hinge (2+, 3+, 3+1) cat. 2
- fork hinge (4+, 4+1) cat. 3



## **ABOVE-STANDARD EQUIPMENT:**

- slatted boards PS40
- trashboard
- · extension wing
- skimmers
- rolling coulter ø 480
- knife coulter
- sword landsides
- mechanical arm of soil compress
- frame 140x140x10 mm
- adapter for the plough
- interbody distance: 1000 mm







## TECHNICAL DATA:



<sup>\*</sup> stated plough weights without accessories