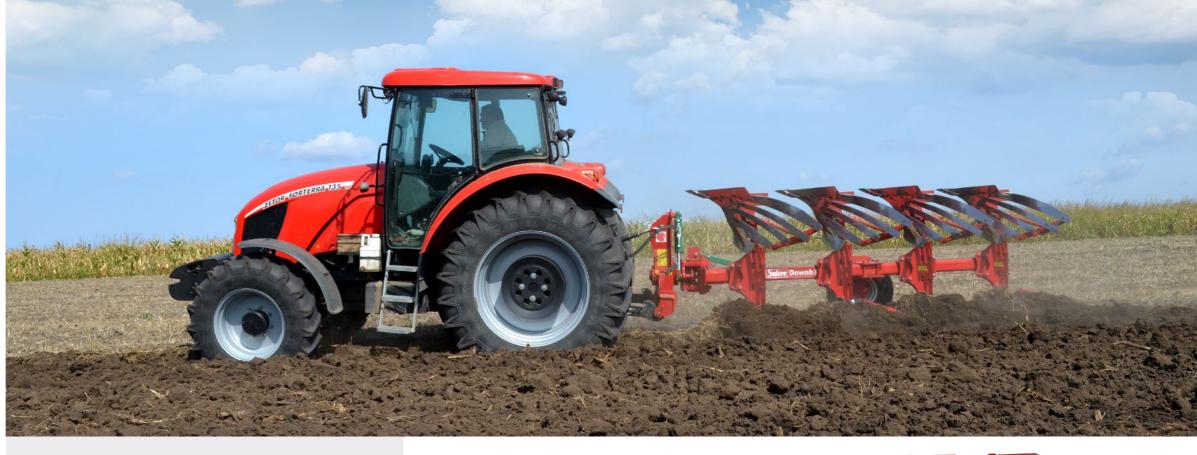

### MACHINE DESCRIPTION:

A great choice for tractors up to 150 hp.

High performance from light to medium soils without stones.

This type of mounted plough helps to intensive ploughing on small and mid-sized farms.