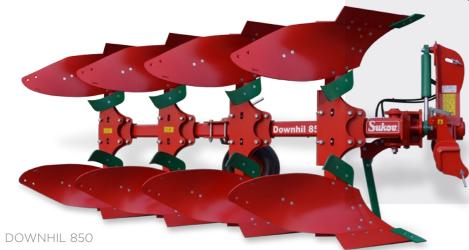

# DOWNHIL 850

#### STANDARD EQUIPMENT:

- mouldboard model: KV09, LM35, LM40
  hydraulic cylinder with automated unit for hydraulic cylinder with automated unit for
- turning • support wheel (ø 560×175)
- fork hinge cat. 2
- protection by bolt
- divisible flange